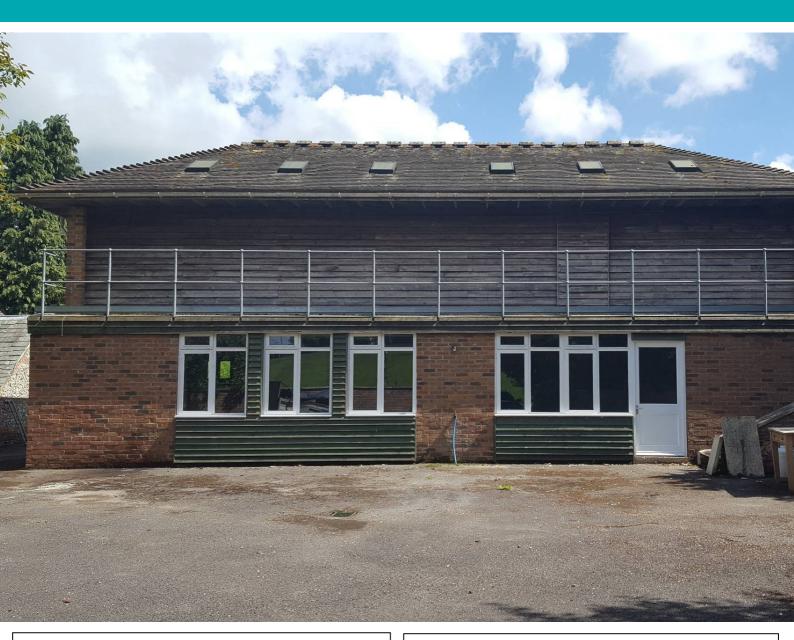

## Crowood Workshop, Ramsbury, Marlborough, SN8 2HR

A conveniently placed ground floor workshop in a rural location with plenty of parking.

The unit consists of a single workshop room of 780 sq ft with a west facing aspect that could also be used as an office. The unit also benefits from WC & refreshment facilities. The village of Ramsbury is situated between Marlborough and Hungerford with easy access to the M4 & Swindon.

- 874 sq ft total area.
- Suitable for use as a workshop or an office.
- Situated in a peaceful rural location.
- Services include electricity, water & drainage.
- Electric heating.
- Not currently assessed for business rates.
- Property to let: £650 per calendar month.
- Viewing by appointment; contact Andrew Stibbard on 07915 668232.