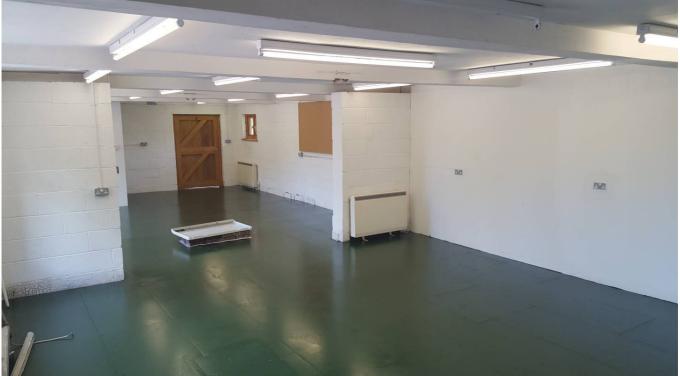

## Crowood Workshop, Ramsbury, Marlborough, SN8 2HR

A conveniently placed ground floor workshop in a rural location with plenty of parking.

The unit consists of a single workshop room of 780 sq ft with a west facing aspect that could also be used as an office. The unit also benefits from WC & refreshment facilities. The village of Ramsbury is situated between Marlborough and Hungerford with easy access to the M4 & Swindon.

- 874 sq ft total area.
- Suitable for use as a workshop or an office.
- Situated in a peaceful rural location.
- Services include electricity, water & drainage.
- Electric heating.
- Not currently assessed for business rates.
- Property to let: £650 per calendar month.
- Viewing by appointment; contact Andrew Stibbard on 07915 668232.