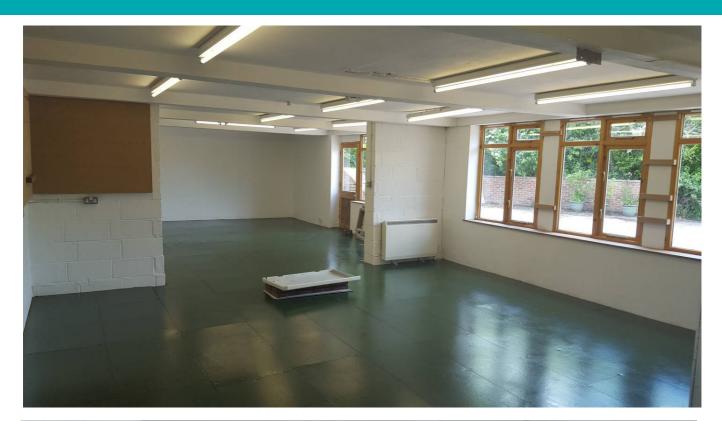

## Crowood Workshop, Ramsbury, Marlborough, SN8 2HR

A conveniently placed ground floor workshop in a rural location with plenty of parking.

The unit consists of a single workshop room of 780 sq ft with a west facing aspect that could also be used as an office. The unit also benefits from WC & refreshment facilities. The village of Ramsbury is situated between Marlborough and Hungerford with easy access to the M4 & Swindon.

- 874 sq ft total area.
- Suitable for use as a workshop or an office.
- Situated in a peaceful rural location.
- Services include electricity, water & drainage.
- Electric heating.
- Not currently assessed for business rates.
- Property to let: £650 per calendar month.
- Viewing by appointment; contact Andrew Stibbard on 07915 668232.